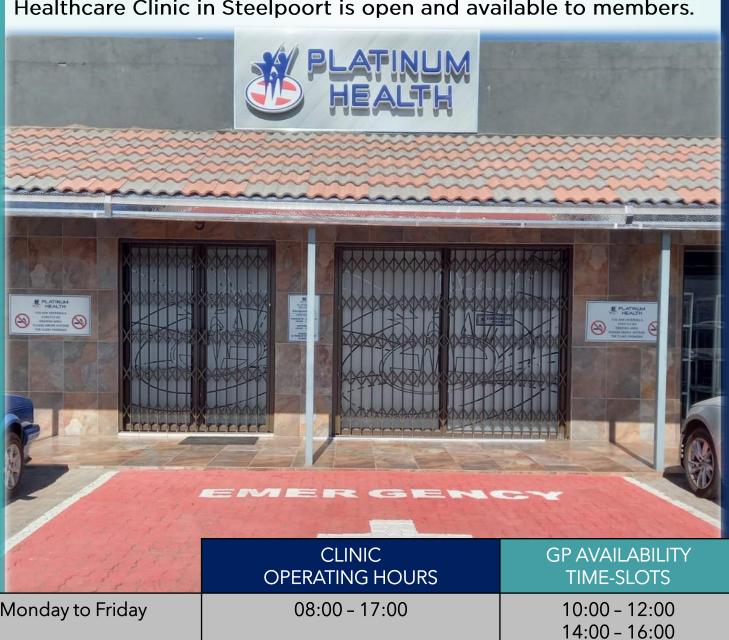

## Platinum Health Primary Healthcare Clinic in Steelpoort available to members

Platinum Health (PH) members should note that the new Primary Healthcare Clinic in Steelpoort is open and available to members.

|                  | CLINIC<br>OPERATING HOURS | GP AVAILABILITY TIME-SLOTS     |
|------------------|---------------------------|--------------------------------|
| Monday to Friday | 08:00 - 17:00             | 10:00 - 12:00<br>14:00 - 16:00 |
| Saturday         | 09:00 - 12:00             | 10:00 – 12:00                  |

The Clinic will be closed on Sundays and Public Holidays.

| Telephone        | 013 133 0281                                                                                                                                         |
|------------------|------------------------------------------------------------------------------------------------------------------------------------------------------|
| Physical Address | Jorge Business Park, Ext 7, Ext of Portion 5 Olifantsfontein,<br>R555 Road, Steelpoort, Limpopo (the clinic is situated next to<br>the Sasol Garage) |