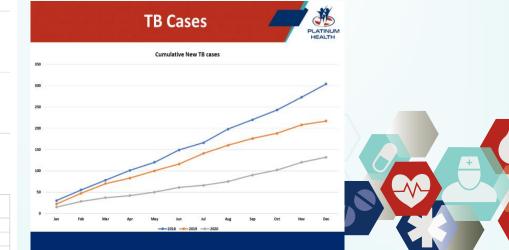

**Quality:** Left and below graphs bear testimony to quality healthcare and improving healthcare to our members. We have reduced the TB incidence to half of the national rate where we operate. We are also on target to achieve the WHO 90-90-90 targets by year 2021 at all our sites and we are aligning ourselves to the new set targets for 2025.